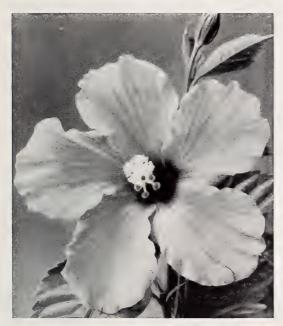

#### The Glorious California Holly Provides Christmas Decorations Indoors and Out

The bright Glowing Flower of the Camellia "Cheerful"

#### **Camellia** Cheerful

Illustrated above is the exquisite, waxy-textured, bright red flower of the Camellia Cheerful, one of the most popular Armstrong Camellia varieties. The Camellia is one of the finest evergreen, winter flowering shrubs.